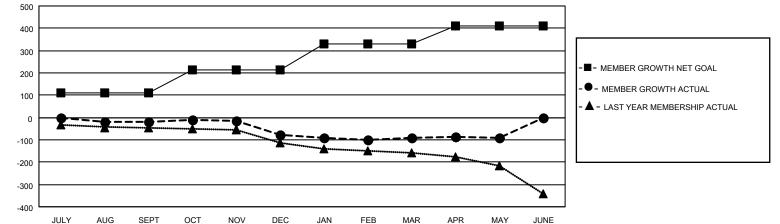

## GAT MONTHLY MEMBERSHIP PROGRESS REPORT

Multiple District 17

Results as of: 5/31/2021

LOCATION: KANSAS

| Clubs                 |               |           |               | Members               |                        |                         |                                                    |  |  |
|-----------------------|---------------|-----------|---------------|-----------------------|------------------------|-------------------------|----------------------------------------------------|--|--|
| RESULTS FOR 2020-2021 |               |           |               | RESULTS FOR 2020-2021 |                        |                         |                                                    |  |  |
| QUARTER               | NEW CLUB GOAL | NEW CLUBS | DROPPED CLUBS | QUARTER               | BER GROWTH NET<br>GOAL | MEMBER GROWTH<br>ACTUAL | DROPPED<br>MEMBERS ACTUAL<br>(including transfers) |  |  |
| JULY/AUG/SEPT         | 0             | 0         | 0             | JULY/AUG/SEPT         | 111                    | 79                      | 94                                                 |  |  |
| OCT/NOV/DEC           | 2             | 0         | 1             | OCT/NOV/DEC           | 101                    | 92                      | 144                                                |  |  |
| JAN/FEB/MAR           | 1             | 0         | 0             | JAN/FEB/MAR           | 116                    | 58                      | 67                                                 |  |  |
| APR/MAY/JUNE          | 2             | 0         | 0             | APR/MAY/JUNE          | 81                     | 65                      | 64                                                 |  |  |
|                       | COALS         |           |               |                       |                        |                         |                                                    |  |  |

- CURRENT YEAR ACTUAL NEW CLUBS

- LAST YEAR ACTUAL NEW CLUBS

| DROPPED CLUBS: 1 |     | 99 CLUBS OF 219 ADDED 1 OR MORE | GENDER DISTRIBUTION                |                |     |
|------------------|-----|---------------------------------|------------------------------------|----------------|-----|
|                  |     | NEW MEMBERS                     | MALE                               | 2,963 (69.34%) |     |
| DROPPED MEMBERS  |     |                                 | FEMALE                             | 1,310 (30.66%) |     |
|                  |     |                                 |                                    |                |     |
| DECEASED         | 70  | CLICK HERE FOR CUMULATIVE       | TOTAL FAMILY UNIT MEMBERS          |                | 957 |
| CLUB CANCELLED 8 |     | MEMBERSHIP DATA                 | FAMILY MEMBERS PAYING HALF<br>DUES |                | 407 |
| OTHER 291        |     |                                 |                                    |                | 487 |
| TOTAL            | 369 |                                 |                                    |                |     |