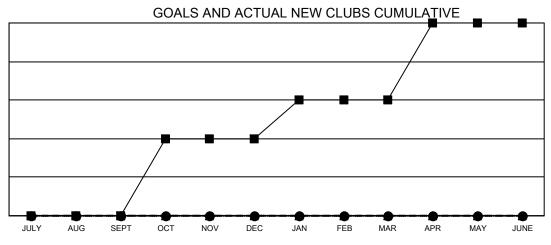

## GAT MONTHLY MEMBERSHIP PROGRESS REPORT

Multiple District 17

Results as of: 5/31/2021

LOCATION: KANSAS

| Clubs                 |               |           |               | Members               |                        |                         |                                                    |  |  |
|-----------------------|---------------|-----------|---------------|-----------------------|------------------------|-------------------------|----------------------------------------------------|--|--|
| RESULTS FOR 2020-2021 |               |           |               | RESULTS FOR 2020-2021 |                        |                         |                                                    |  |  |
| QUARTER               | NEW CLUB GOAL | NEW CLUBS | DROPPED CLUBS | QUARTER               | BER GROWTH NET<br>GOAL | MEMBER GROWTH<br>ACTUAL | DROPPED<br>MEMBERS ACTUAL<br>(including transfers) |  |  |
| JULY/AUG/SEPT         | 0             | 0         | 0             | JULY/AUG/SEPT         | 111                    | 79                      | 94                                                 |  |  |
| OCT/NOV/DEC           | 2             | 0         | 1             | OCT/NOV/DEC           | 101                    | 92                      | 144                                                |  |  |
| JAN/FEB/MAR           | 1             | 0         | 0             | JAN/FEB/MAR           | 116                    | 58                      | 67                                                 |  |  |
| APR/MAY/JUNE          | 2             | 0         | 0             | APR/MAY/JUNE          | 81                     | 65                      | 64                                                 |  |  |
|                       | COALS         |           |               |                       |                        |                         |                                                    |  |  |

- CURRENT YEAR ACTUAL NEW CLUBS

- LAST YEAR ACTUAL NEW CLUBS

| DROPPED CLUBS: 1 |     | 99 CLUBS OF 219 ADDED 1 OR MORE | GENDER DISTRIBUTION                |                |     |
|------------------|-----|---------------------------------|------------------------------------|----------------|-----|
|                  |     | NEW MEMBERS                     | MALE                               | 2,963 (69.34%) |     |
| DROPPED MEMBERS  |     |                                 | FEMALE                             | 1,310 (30.66%) |     |
|                  |     |                                 |                                    |                |     |
| DECEASED         | 70  | CLICK HERE FOR CUMULATIVE       | TOTAL FAMILY UNIT MEMBERS          |                | 957 |
| CLUB CANCELLED 8 |     | MEMBERSHIP DATA                 | FAMILY MEMBERS PAYING HALF<br>DUES |                | 407 |
| OTHER 291        |     |                                 |                                    |                | 487 |
| TOTAL            | 369 |                                 |                                    |                |     |